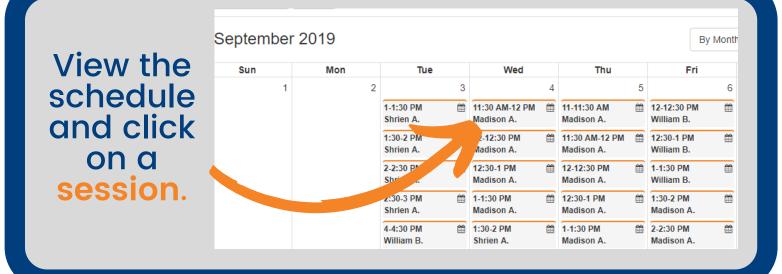

N AT THE CSS

Log-in to my.newpaltz.edu and click Center for Student Success



### Student Home Page

Find Sessions

Select find sessions.

Select your

service.

Manage Appointments

### **Find Sessions**

Thank you for your interest in the academic support services available through the Center for Student Success. Please be aware that tutoring and academic support for all courses is based on tutor availability each semester. Please take a moment to review the Center's website before proceeding.

Please select the service you'd like to find sessions for.

Subject Based Tutoring

#### Writers' Studio

Coaching with Peer Advisor

TO MAKE APPOINTMENTS

Writers' Studio for English Language Learners & ESL Students

Peer Advisor Drop-In TO VIEW DROP-IN SCHEDULE & LOCATIONS

Excel in Genetics





## select Make Appointment. s

### Review the policy and select Make Appointment.