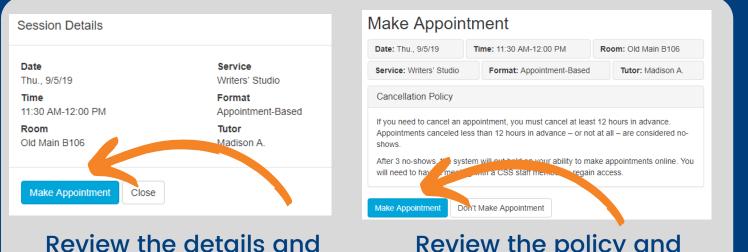

AT THE CSS

Log-in to my.newpaltz.edu and click Center for Student Success



### Student Home Page

Find Sessions

Select find sessions.

Select your

service.

Manage Appointments

### **Find Sessions**

Thank you for your interest in the academic support services available through the Center for Student Success. Please be aware that tutoring and academic support for all courses is based on tutor availability each semester. Please take a moment to review the Center's website before proceeding.

Please select the service you'd like to find sessions for.

Subject Based Tutoring

#### Writers' Studio

Coaching with Peer Advisor

TO MAKE APPOINTMENTS

Writers' Studio for English Language Learners & ESL Students

Peer Advisor Drop-In TO VIEW DROP-IN SCHEDULE & LOCATIONS

Excel in Genetics





## select Make Appointment. s

### Review the policy and select Make Appointment.